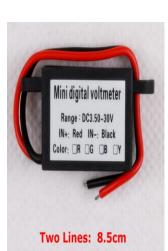

## **Product Features:**

Connection is simple, just need to pick up two lines, a joint reverse protection, then do not hurn

Starting voltage is low, only 3.50V, can correct measurement

Red line: Power Supply +, Measure Voltage +, (3.50-30.0V DC) Black line: Power Supply - Measure Voltage-