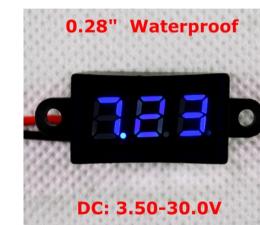

## **Technical Parameters**:

| Weight:                                              | 10g                                                 |
|------------------------------------------------------|-----------------------------------------------------|
| Display color:                                       | Red/Blue/Green/Yellow                               |
| Display mode:                                        | Three 0.28 LED digital tube                         |
| update rate:                                         | About 1s/time                                       |
| Physical size:                                       | 27 x 15 x 18 mm (L*W* H, not including installation |
|                                                      | 27 x 15 mm (L*W)                                    |
| <b>Power supply</b> :<br>the test voltage as a power | Don't need the power supply, direct use of          |
| Lead wire length:                                    | 8.5cm                                               |
| The minimum input:                                   | 3.50V                                               |
| The maximum input:                                   | 30.0V                                               |
| Measurement range:                                   | DC3.50 - 30.0V                                      |
| <b>Operation temperature</b> :                       | -10 degrees~65 degrees                              |
| Measurement accuracy:                                | ±(1% + 1 Digit)                                     |

Red line: Power Supply +, Measure Voltage +, (3.50-30.0V DC) Black line: Power Supply - Measure Voltage-