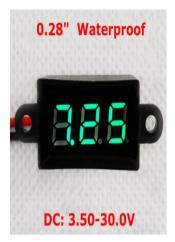

## **Technical Parameters**:

| Weight:                                              | 10g                                                 |
|------------------------------------------------------|-----------------------------------------------------|
| Display color:                                       | Red/Blue/Green/Yellow                               |
| Display mode:                                        | Three 0.28 LED digital tube                         |
| update rate:                                         | About 1s/time                                       |
| Physical size:                                       | 27 x 15 x 18 mm (L*W* H, not including installation |
|                                                      | 27 x 15 mm (L*W)                                    |
| <b>Power supply</b> :<br>the test voltage as a power | Don't need the power supply, direct use of          |
| Lead wire length:                                    | 8.5cm                                               |
| The minimum input:                                   | 3.50V                                               |
| The maximum input:                                   | 30.0V                                               |
| Measurement range:                                   | DC3.50 - 30.0V                                      |
| <b>Operation temperature</b> :                       | -10 degrees~65 degrees                              |
| Measurement accuracy:                                | ±(1% + 1 Digit)                                     |