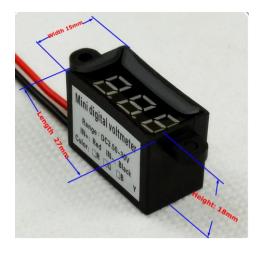

## **Technical Parameters**:

| Weight:                                              | 10g                                                 |
|------------------------------------------------------|-----------------------------------------------------|
| Display color:                                       | Red/Blue/Green/Yellow                               |
| Display mode:                                        | Three 0.28 LED digital tube                         |
| update rate:                                         | About 1s/time                                       |
| Physical size:                                       | 27 x 15 x 18 mm (L*W* H, not including installation |
|                                                      | 27 x 15 mm (L*W)                                    |
| <b>Power supply</b> :<br>the test voltage as a power | Don't need the power supply, direct use of          |
| Lead wire length:                                    | 8.5cm                                               |
| The minimum input:                                   | 3.50V                                               |
| The maximum input:                                   | 30.0V                                               |
| Measurement range:                                   | DC3.50 - 30.0V                                      |
| <b>Operation temperature</b> :                       | -10 degrees~65 degrees                              |
| Measurement accuracy:                                | ±(1% + 1 Digit)                                     |