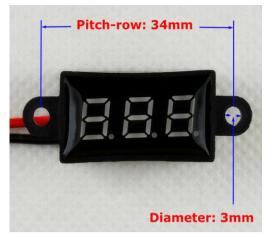

## **Technical Parameters**:

| Weight:                                              | 10g                                                 |
|------------------------------------------------------|-----------------------------------------------------|
| Display color:                                       | Red/Blue/Green/Yellow                               |
| Display mode:                                        | Three 0.28 LED digital tube                         |
| update rate:                                         | About 1s/time                                       |
| Physical size:                                       | 27 x 15 x 18 mm (L*W* H, not including installation |
|                                                      | 27 x 15 mm (L*W)                                    |
| <b>Power supply</b> :<br>the test voltage as a power | Don't need the power supply, direct use of          |
| Lead wire length:                                    | 8.5cm                                               |
| The minimum input:                                   | 3.50V                                               |
| The maximum input:                                   | 30.0V                                               |
| Measurement range:                                   | DC3.50 - 30.0V                                      |
| <b>Operation temperature</b> :                       | -10 degrees~65 degrees                              |
| Measurement accuracy:                                | ±(1% + 1 Digit)                                     |